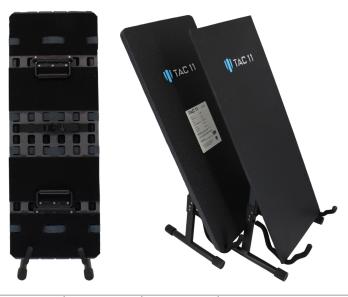

#### **Level IIIA+ Armor Plate** from TAC 11

Detachable ballistic panel custom fit to FAST Board

- 12"x31" Full Cut Flat Panel
- NIJ0108.01 Level IIIA+ (incl.FN5.7mm)
- Proprietary Resin Infused Carbon Fiber
- Structural grade strength
- Unreactive to Extreme Heat and Cold
- Thickness: 0.30 inches
- Weight: 8 lbs.

#### **Level III FR7 Armor Plate** from TAC 11

Detachable ballistic panel custom fit to FAST Board

- 12"x31" Full Cut Flat Panel
- NIJ 0101.06 Level III+ (stand-alone)
- Material: Proelium PE Composite
- Neutrally Buoyant gravity 0.97:1
- Tested against: