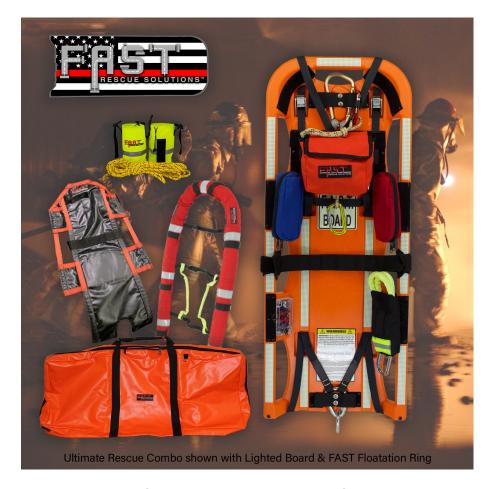

## **Ultimate Rescue Combo**

(also available with Lighted Board and/or Inflatable Collar)

This combination brings all of the advantages of the FAST Rescue Board System to one package at our best price.

#### Package includes:

Flagship FAST Board <u>OR</u> Lighted FAST Board (with rechargeable battery pack and charger), FAST Flotation Device <u>OR</u> Inflatable Collar, FAST Throw Bag w/NFPA 50' 10mm grabline, FAST Drag Blanket, and waterproof carry bag

FAST Board available in Orange, Black, Sand, and OD Green Lighted Board available in Orange, Sand Carry Bag available in Orange, Black