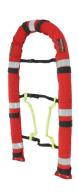

### **FAST Inflatable Flotation Collar**

Inflatable flotation support and stability system for the FAST Board. This collar inflates with two 60gr CO2 cartridges, providing 120lbs of buoyancy to the FAST Board.