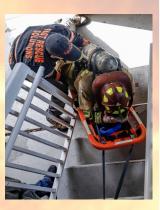

## **FAST Board**

Our flagship product!

The ultimate rescue platform designed for versatility and ease of use. Configured with industry standard webbing and hardware. The innovative rapid packaging features can have your patient packaged and moving in seconds.

Equipped with Kevlar® lashing, rescue rated hardware, horizontal bridle bags & straps, ARS Multi-Loop Drag Strap, AWOGS decal package, haul line bag w/ 75' bail-out compliant Haul Line (knotted every 15"), Velcro cross strap