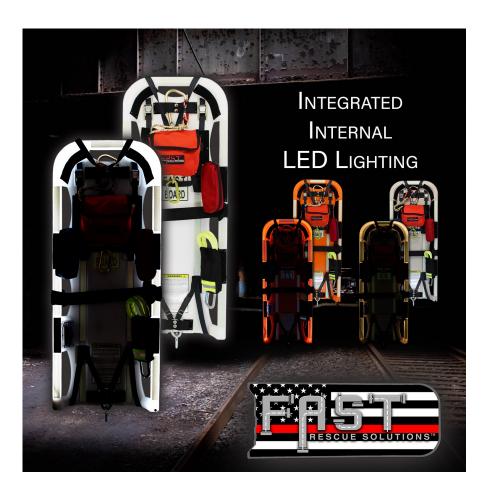

## **FAST Board Lighted System**

When seconds count, the need to pinpoint your cadre, your patients, and your equipment is obvious. With the addition of our new lighted system the FAST Board becomes a beacon for rescuers engaged in "Saving Our Own, FAST."

This fully integrated system features internally mounted white LED lighting and a rechargeable battery pack which provides over an hour of illumination.

#### Board available in Orange, Sand, ask for limited edition colors

\*The FAST Board Lighted System may be purchased along with, or retro-fitted To, any existing FAST Board (contact us for retro-fit details).