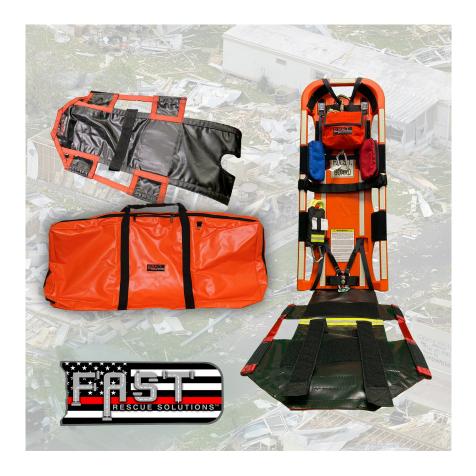

## **FAST Drag Blanket Combo**

(also available with Lighted Board)

This package will equip the rescuer with all of the versatility of the FAST Rescue Board and the added protection of the FAST Drag Blanket. The Drag Blanket offers abrasion protection for the lower extremities for situations such as:

HazMat, debris piles, and civilian rescues.

#### *Includes:*

Flagship FAST Board <u>OR</u>
Lighted FAST Board (with rechargeable battery pack and charger),
FAST Throw Bag w/NFPA 50' 10mm grabline, and waterproof carry bag

Board available in Orange, Black, Sand, OD Green Bag available in Orange, Black