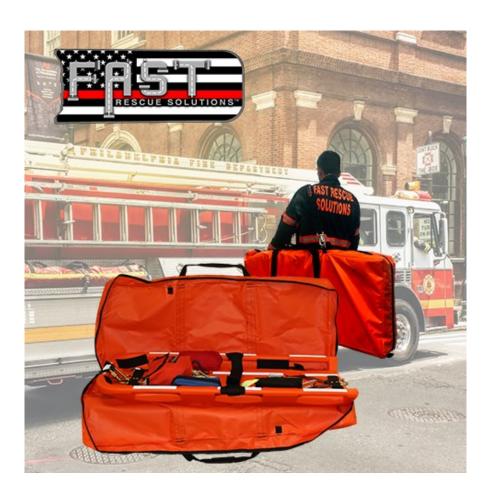

# **FAST Board & Bag Combo**

 $\label{eq:Flagship FAST Board OR} Flagship FAST Board (with rechargeable battery pack and charger), and waterproof carry bag$ 

FAST Board available in Orange, Black, Sand, and OD Green Lighted Board available in Orange, Sand Bag available in Orange, Black

### **FAST Carry Bag**

Waterproof carry bag for safe storage and easy transport of the FAST Board and FAST Shield.

Available in Orange and Black