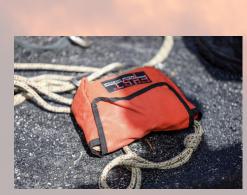

### **FAST Throw Bag**

Affixes to the FAST Board and is a great accessory for water and ice rescue. NFPA with 50' 10mm grabline. Bag dimensions: 10"x6"x6"