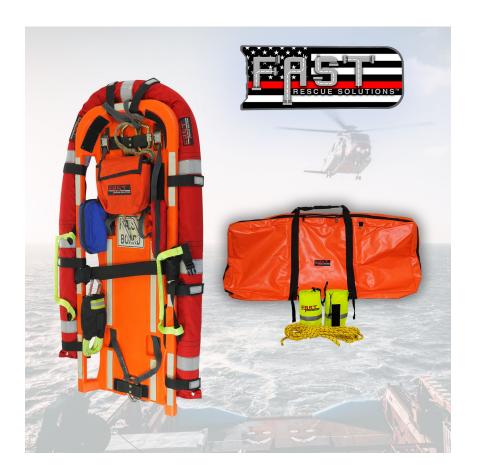

## **FAST Water Rescue Combo**

(also available with Lighted Board and/or Inflatable Collar)

This package will equip the rescuer with all of the versatility of the FAST Rescue Board, with the addition of increased capabilities for water and ice rescue.

#### Includes:

Flagship FAST Board <u>OR</u>
Lighted FAST Board (with rechargeable battery pack and charger),
FAST Flotation Device <u>OR</u> Inflatable Collar, FAST Throw Bag w/NFPA 50'
10mm grabline, and waterproof carry bag

Board available in Orange, Black, Sand, OD Green
Bag available in Orange, Black