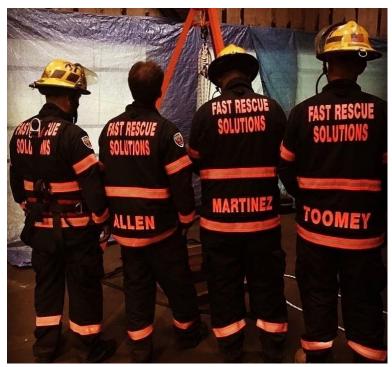

#### Our vision is to revolutionize rescue and save lives!

FAST Board inventor, Eric Allen, with the FAST Instructor Cadre: (from L) Bill Holton, Eric, Eladio Martinez, Bob Toomey Custom turnout gear courtesy of Fire-Dex