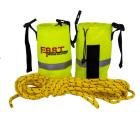

### **FAST Throw Bag**

Affixes to the FAST Board and is a great accessory for water and ice rescue. NFPA with 50' 10mm grabline. Bag dimensions: 10"x6"x6"