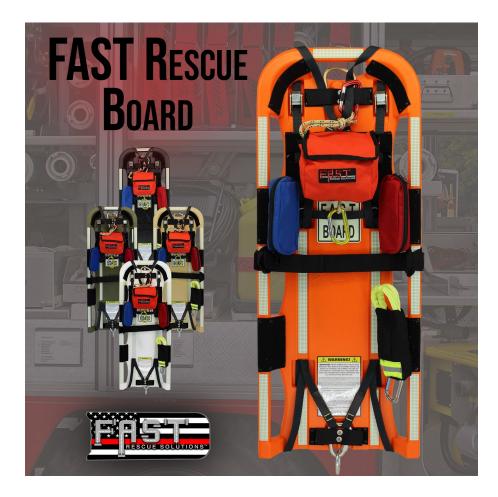

## **FAST Board**

Our flagship product!

The ultimate rescue platform designed for versatility and ease of use. Configured with industry standard webbing and hardware. The innovative rapid packaging features can have your patient packaged and moving in seconds.

Equipped with Kevlar® lashing, rescue rated hardware, horizontal bridle bags & straps, ARS Multi-Loop Drag Strap, AWOGS decal package, haul line bag w/ 75' bail-out compliant Haul Line (knotted every 15"), Velcro cross strap

FAST Board available in Orange, Black, Sand, and OD Green\*\*

\*\* Please Note: Most FAST Boards shown in this brochure are also available in select Limited Edition colors.

Each color benefits a different charity through our FAST Cares charities program.