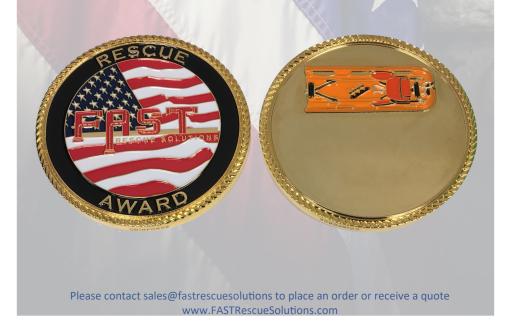

Nothing fills us with more pride then the opportunity to recognize the dedicated efforts and commitment to duty of the FAST Tribe. This coin will be engraved and awarded for each FAST Board Deployment.

Please contact us at info@fastrescuesolutions.com with the details of your deployment to receive your coin.