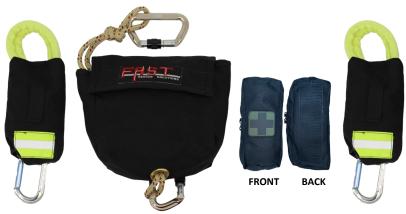

### **ARS Multi-Loop Strap and RDB**

The MLS is designed with a series of sewn loops in 1" tubular webbing which can be used in several configurations. Uses include quick handcuff application, drag strap for victim rescue, utility drag strap with the FAST Rescue Board. The Rapid Deployment Bag stores flat and utilizes a magnetic closure to help minimize dirt, debris, and contaminants from entering its storage pouch. The magnetic closure also enables the user to fully deploy their MLS with one quick pull.

FRONT BACK

MLS available in Fluorescent Yellow, Black, Red, OD Green

Bag Dimensions: 8"x4"x2"