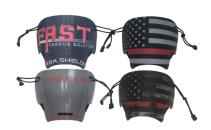

#### **BA Shields**

"The New Standard In SCBA Mask Protection & Realistic Blackout Training -In A Single Device With Style"

> Available in FAST, Smoked Out, Thin Red Line, Distressed Thin Red Line (Available for Scott AV3000/3000HT & MSA G1)