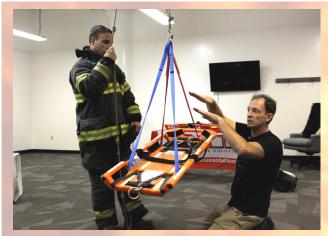

## **FAST Board**

Our flagship product!

The ultimate rescue platform designed for versatility and ease of use. Configured with industry standard webbing and hardware. The innovative rapid packaging features can have your patient packaged and moving in seconds.

Equipped with Kevlar® lashing, rescue rated hardware, horizontal bridle bags & straps, ARS Multi-Loop Drag Strap, AWOGS decal package, haul line bag w/ 75' bail-out compliant Haul Line (knotted every 15"), Velcro cross strap