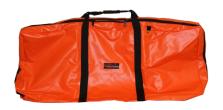

### **FAST Carry Bag**

Waterproof carry bag for safe storage and easy transport of the FAST Board and FAST Shield.

Available in Orange and Black