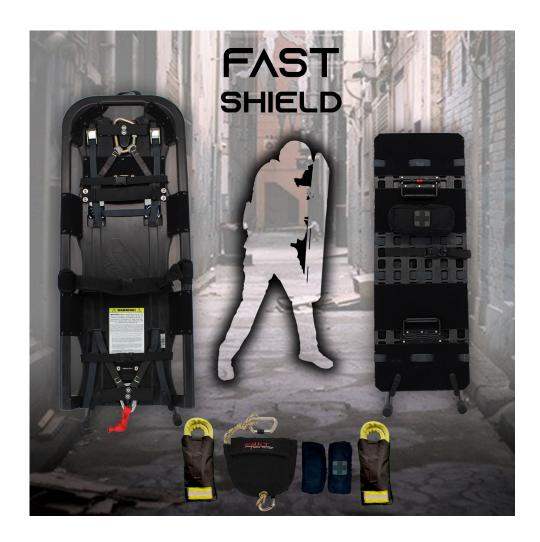

## The FAST Shield

An innovative, multi-disciplinary tool designed as a **force multiplier** in any scenario. The FAST Shield possesses all of the rescue device attributes of the FAST Board with the addition of handle and accessory configurations to meet the mission-specific needs of law enforcement.

### **Ballistic FAST Shield**

with choice of detachable Ballistic Panel

Available in Black, Sand, OD Green, Orange

#### **FEATURES:**

- FAST Rescue Board
- Nylon center handle
- Footman loops for FAST Ballistic
   Panel attachment
- 2 Multi-Loop Straps with RDB
- Velcro surfaces for adding missioncritical accessories
- Approach shield
- Weight: 15lbs (plus weight of panel)

### **Ballistic FAST Shield Accessories**

- Black Haul line bag w/rope
- Black Equipment ID Pouch

For more information about these items please refer to our Accessories Section

| NIJ Standards | TAC 11  | Veterans<br>MFG<br>AR/AK | TAC 11 III FR7                                             |
|---------------|---------|--------------------------|------------------------------------------------------------|
| .22mm short   | х       | x                        | X                                                          |
| .9mm          | х       | х                        | х                                                          |
| .45mm         | х       | х                        | х                                                          |
| .380mm        | х       | х                        | х                                                          |
| .38mm         | х       | х                        | х                                                          |
| .22mm long    | х       | х                        | х                                                          |
| .44 Magnum    | х       | х                        | х                                                          |
| .30 Carbine   |         | х                        | х                                                          |
| 5.56mm        |         | х                        | х                                                          |
| 7.62mm NATO   |         |                          | х                                                          |
| .30-06        |         |                          | Х                                                          |
|               |         |                          |                                                            |
|               | * 5.7mm | * .223<br>7.62 x 39      | * 7.62x51 M80 Ball<br>6.5 Creedmoor 120 gr.<br>5.56x45 FMJ |