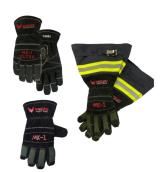

## **Vanguard Safety Gloves**

FAST Rescue Solutions is pleased to offer the MK-1 and MK-1 Ultra Structural Firefighting Gloves - Both available with "Texas" Long Cuff - as well as the SQUAD-1 Extrication Gloves (not shown). Please see our website for more details and sizing information.