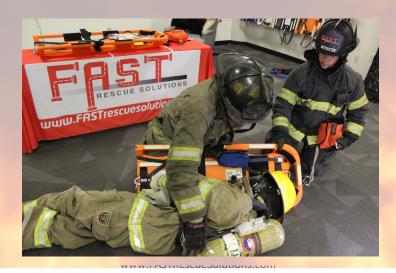

# **FAST Board Training**

With a revolutionary product comes revolutionary training!

FAST Rescue Solutions provides a full suite of comprehensive training sessions covering a wide variety of applications for the FAST Board. Our cadre of instructors, including retired and active-duty firefighters, have hundreds of combined hours of real-world experience. With 4, 6, and 8-hour sessions available, our training programs are designed with customizable modules which can be combined to fully suit your needs.