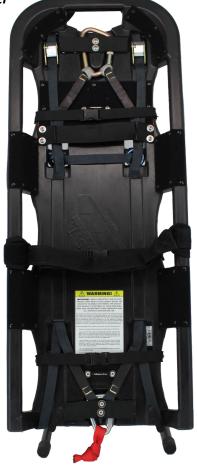

## **FAST Board**

Our flagship product!

The ultimate rescue platform designed for versatility and ease of use. Configured with industry standard webbing and hardware. The innovative rapid packaging features can have your patient packaged and moving in seconds.

Equipped with Kevlar® lashing, rescue rated hardware, horizontal bridle bags & straps, ARS Multi-Loop Drag Strap, AWOGS decal package, haul line bag w/ 75' bail-out compliant Haul Line (knotted every 15"), Velcro cross strap